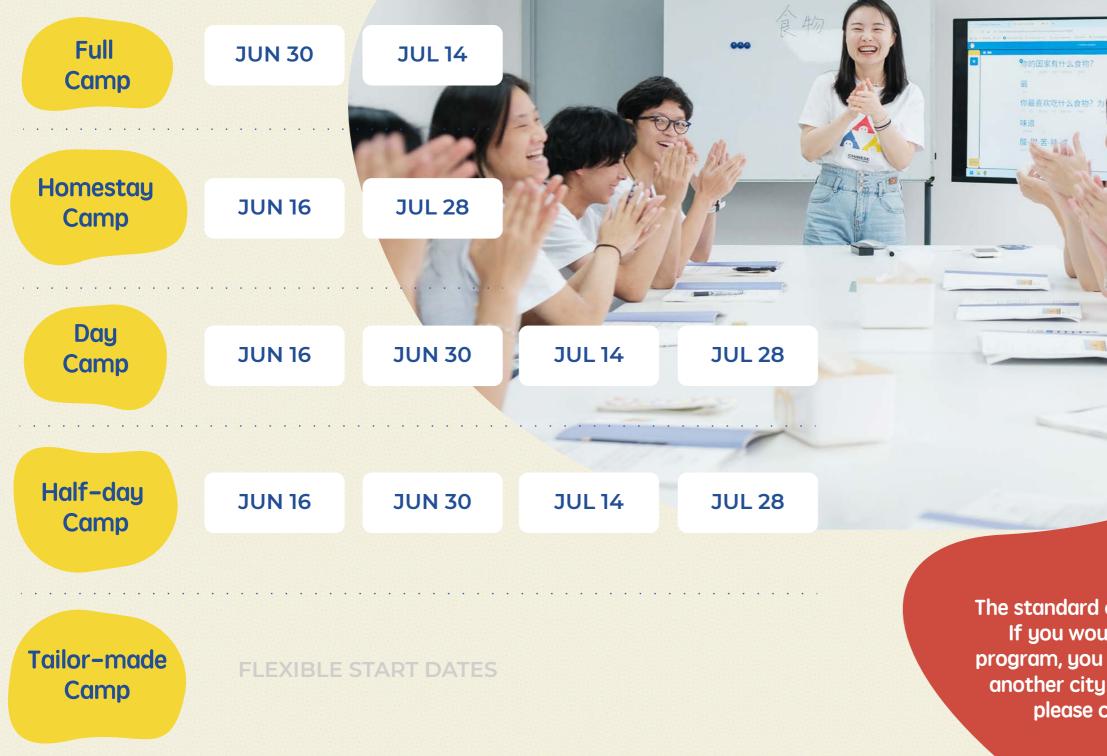

## Start Dates & Camp Duration in 2025

The standard camp term is 2 weeks. If you would like to extend your program, you can add 2 more weeks in another city. For more information, please contact us directly.