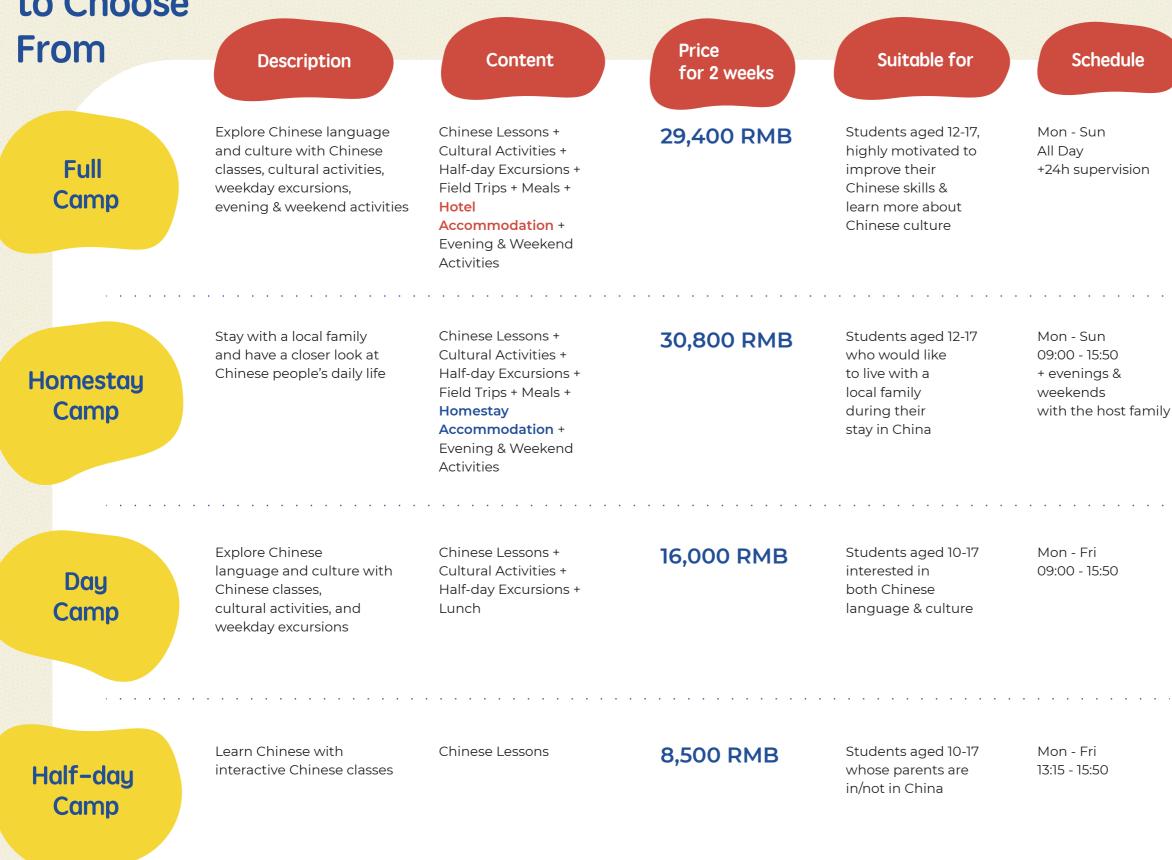

# **4 Camp Programs** to Choose

### Accommodation & Services

### Hotel (Shared Room)

Airport Pickup & Drop-off + Welcome dinner + welcome meeting

### **Private Room** in a Host Family House

Airport Pickup & Drop-off

In addition to the regular camp programs, you can also choose to join Tailor-made Camp

all year round that can be suited to your needs and equirements